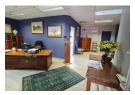

Asking Price: R 20 000 000.00 Property Highlights:

Fully Tenanted: This well-maintained building features a robust tenant mix, ensuring immediate cash flow and minimal vacancy risk.

Diverse Office Sizes: The available office spaces are as follows:

Office 1: 308.83 sqm Office 2: 92.78 sqm Office 3: 177.52 sqm Office 4: 265.62 sqm Office 5: 135.99 sqm Office 6: 176.66 sqm

Amenities: Each floor is equipped with its own kitchenet and separate male and female ablutions. Wheelchair accessibility and facilities for individuals with special needs