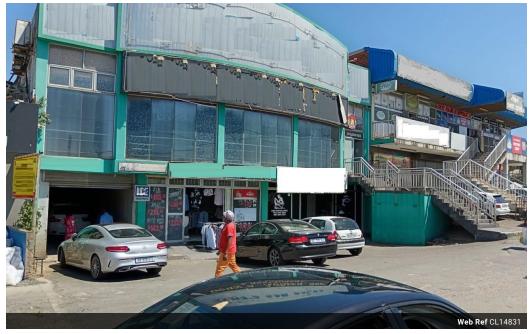

## Commercial Property with multiuse For Sale

Kopp Commercial is pleased to offer this prime property in Isipingo. Perfect for investors and end users.

GLA +/- 2000 square meters

3 Phase Power

Upper floor can be converted to a function venue.

Yes

Multiuse building with existing panelshop with ramp access, offices, workshop, bar, liquor shop and herbal shop.

Please contact Themba for more information or to view the Property.

Looking for Space in and around Isipingo , contact Kopp Commercial today and let us find your ideal Premises for your OFFICE Business requirements. Alternatively should you have premises to let or for sale, contact Kopp Commercial to assist you in finding

## Features

Zoning Commercial

Interior Power 3 Phase ExteriorCovered Parking Bays30Open Parking Bays10

**Sizes** Floor Size

2,000m<sup>2</sup>