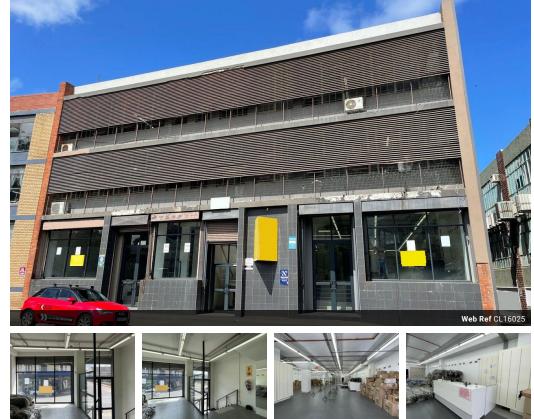

## Building For Sale in Windermere

Kopp Commercial is pleased to offer the following building for sale in Windermere. - GLA 2600m2

- 3 Storey Building
- The basement level accommodates parking for approximately8 vehicles and comprises an open warehouse area.
- The ground floor fronts onto Stamford Hill Road and is split into 2 retail outlets with ablution facilities and a kitchen at the rear.
- The first and second floors comprise of open warehouse areas.
- The building is serviced with a sprinkler system fitted to all ceilings including the basement.

- 1 x 15-person passenger lift which services the ground to the 2nd floor - 1 x 1500 Kg goods hoist which services all levels including the basement.

- 3 Phase Power

As per the approved building plans the property has a Gross Building Area of: 678.58 m2 Basement / Lower Ground Floor

## Features

Title

Zoning

Sizes

Floor Size Land Size 2,600m<sup>2</sup> , 700m<sup>2</sup>

Commercial

Freehold

Extras 24 Hour Access