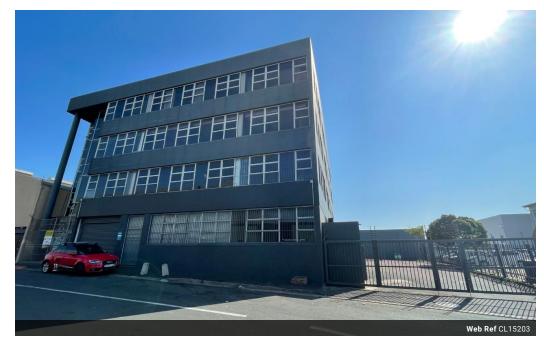

## Commercial Property For Sale in Windermere

Kopp Commercial is pleased to offer this commercial property for sale. - Erf Site 2381 m2

- GLA 2 553.6m2
- 4 storey building (1959.1m2)

Ground Floor 538m2

First Floor 473.7m2

Second Floor 473.7m2 Third Floor 473.7m2

- -3 Phase Power, 300 Amps for the entire building and warehouse Separate Warehouse of approximately 594.5m2
- Yard approximately 1395m2 with 38 parking bays
- Tenants have been in the premises for many years, no existing leases in place.