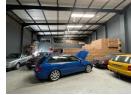

Second Floor 473.7m2 Third Floor 473.7m2

- -3 Phase Power, 300 Amps for the entire building and warehouse Separate Warehouse of approximately 594.5m2
- Yard approximately 1395m2 with 38 parking bays
- Tenants have been in the premises for many years, no existing leases in place.