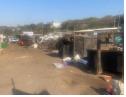

## 1632m2 Vacant Land In Chris Hani Road

Kopp Commercial is pleased to offer the following land for sale in Chris Hani Road. -  $\mbox{GLA}\ 1632\mbox{m2}$ 

- CURRENTLY TENANTED UNTIL JULY 2025
- Container offices onsite
- Small brick building with Ablutions
- Rates R10,847.19