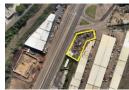

## 1632m2 Vacant Land In Chris Hani Road

Kopp Commercial is pleased to offer the following land for sale in Chris Hani Road. -  $\mbox{GLA}\ 1632\mbox{m2}$ 

- CURRENTLY TENANTED UNTIL JULY 2025
- Container offices onsite
- Small brick building with Ablutions
- Rates R10,847.19