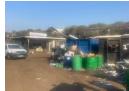

## 1632m2 Vacant Land In Chris Hani Road

Kopp Commercial is pleased to offer the following land for sale in Chris Hani Road. -  $\mbox{GLA}\ 1632\mbox{m2}$ 

- CURRENTLY TENANTED UNTIL JULY 2025
- Container offices onsite
- Small brick building with Ablutions
- Rates R10,847.19