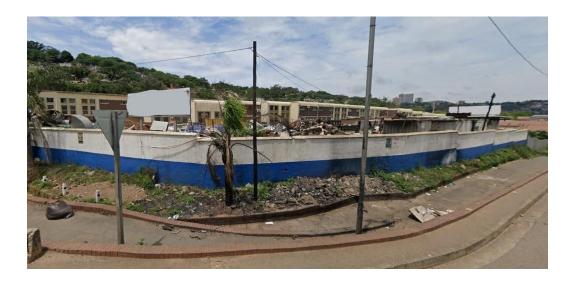

## 1632m2 Vacant Land In Chris Hani Road

Kopp Commercial is pleased to offer the following land for sale in Chris Hani Road. -  $\mbox{GLA}\ 1632\mbox{m2}$ 

- CURRENTLY TENANTED UNTIL JULY 2025
- Container offices onsite
- Small brick building with Ablutions
- Rates R10,847.19