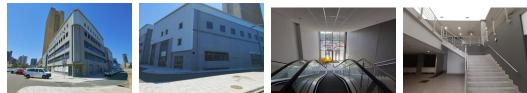

### WELL LOCATED AND EASY ACCESS

Kopp Commercial is pleased to offer you :

Previously utilized by UNISA as one of their campuses, thus there are many lecture rooms already configured. The commercial space has multiple ablutions on each floor for males and females.

There are 90 basement parking bays.

GLA 7568 square meters

Selling price : R 50 000 000.00 ( excl VAT)

On the ground floor, there are several retail outlets which are currently occupied by businesses catering to students.

The building is secure with two main entrances, one on Bram Fischer and the other, on John Milne Road.

For more information and to view contact Themba.

Yes

#### Features

| Zoning   | Commercial |
|----------|------------|
| Interior |            |

Air Conditioning

**Exterior** Security Basement Parkings

**Sizes** Floor Size

Yes

90

7,568m<sup>2</sup>