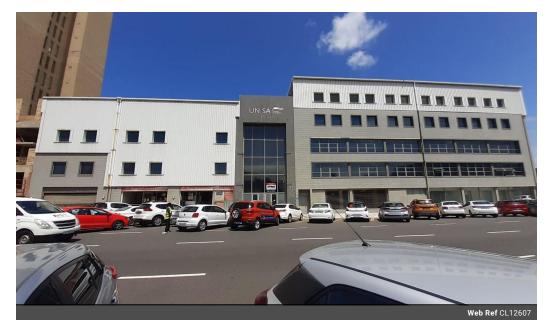

### WELL LOCATED AND EASY ACCESS

Kopp Commercial is pleased to offer you :

Previously utilized by UNISA as one of their campuses, thus there are many lecture rooms already configured. The commercial space has multiple ablutions on each floor for males and females.

There are 90 basement parking bays.

GLA 7568 square meters

Selling price : R 50 000 000.00 ( excl VAT)

On the ground floor, there are several retail outlets which are currently occupied by businesses catering to students.

The building is secure with two main entrances, one on Bram Fischer and the other, on John Milne Road.

For more information and to view contact Themba.

Yes

#### Features

| Zoning   | Commercial |
|----------|------------|
| Interior |            |

Air Conditioning

**Exterior** Security Basement Parkings

**Sizes** Floor Size

Yes

90

7,568m<sup>2</sup>