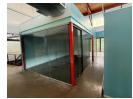

## Office Space To Let in Riverhorse Valley

Kopp Commercial is pleased to offer the following commercial unit to let in the heart of Riverhorse Valley. - GLA 1951m2 - 3 Phase Power, 100 amps

- · 34 Open Parking bays
- 54 Basement Parking bays - Great exposure to the N2
- Available 1 immediately.

## Features

Title Sectional Zoning Commercial

Interior Sizes Exterior 1,951m<sup>2</sup> Air Conditioning Yes Floor Size Yes Security Basement Parkings 54

Open Parking Bays

35