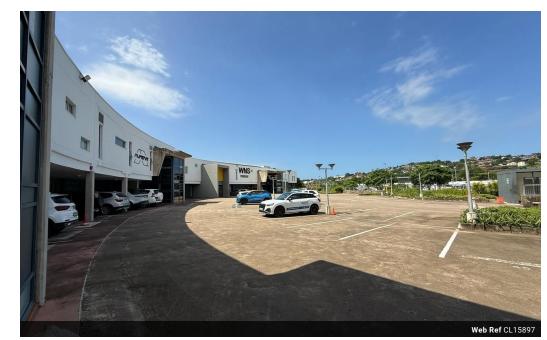

## Office Space To Let in Riverhorse Valley

Kopp Commercial is pleased to offer the following commercial unit to let in the heart of Riverhorse Valley. - GLA 1951m2 - 3 Phase Power, 100 amps

- · 34 Open Parking bays
- 54 Basement Parking bays - Great exposure to the N2
- Available 1 immediately.

## Features

Title Sectional Zoning Commercial

Interior Sizes Exterior 1,951m<sup>2</sup> Air Conditioning Yes Floor Size Yes Security Basement Parkings 54

Open Parking Bays

35