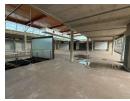

## Office Space To Let in Riverhorse Valley

Kopp Commercial is pleased to offer the following commercial unit to let in the heart of Riverhorse Valley. - GLA 1951m2 - 3 Phase Power, 100 amps

- · 34 Open Parking bays
- 54 Basement Parking bays - Great exposure to the N2
- Available 1 immediately.

## Features

Title Sectional Zoning Commercial

Interior Sizes Exterior 1,951m<sup>2</sup> Air Conditioning Yes Floor Size Yes Security Basement Parkings 54

Open Parking Bays

35