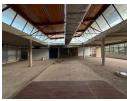

## Office Space To Let in Riverhorse Valley

Kopp Commercial is pleased to offer the following commercial unit to let in the heart of Riverhorse Valley. - GLA 1951m2 - 3 Phase Power, 100 amps

- · 34 Open Parking bays
- 54 Basement Parking bays - Great exposure to the N2
- Available 1 immediately.

## Features

Title Sectional Zoning Commercial

Interior Sizes Exterior 1,951m<sup>2</sup> Air Conditioning Yes Floor Size Yes Security Basement Parkings 54

Open Parking Bays

35