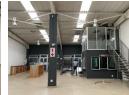

## Retail Space For Sale in Windermere

Kopp Commercial is pleased to offer the following retail unit for sale in Windermere. - GLA Approximately 350m2 - ERF size 538m2

- Located in Mathews Meyiwa Road
- Massive open plan space with 2 mezzanine floors
- Toilet facilities
- Kitchen area
- Storage space
- Accessible to high foot and vehicle traffic