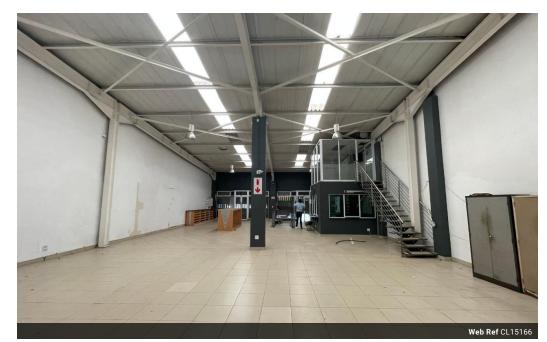

## Retail Space For Sale in Windermere

Kopp Commercial is pleased to offer the following retail unit for sale in Windermere. - GLA Approximately 350m2 - ERF size 538m2

- Located in Mathews Meyiwa Road
- Massive open plan space with 2 mezzanine floors
- Toilet facilities
- Kitchen area
- Storage space
- Accessible to high foot and vehicle traffic