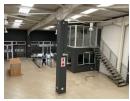

## Retail Space For Sale in Windermere

Kopp Commercial is pleased to offer the following retail unit for sale in Windermere. - GLA Approximately 350m2 - ERF size 538m2

- Located in Mathews Meyiwa Road
- Massive open plan space with 2 mezzanine floors
- Toilet facilities
- Kitchen area
- Storage space
- Accessible to high foot and vehicle traffic