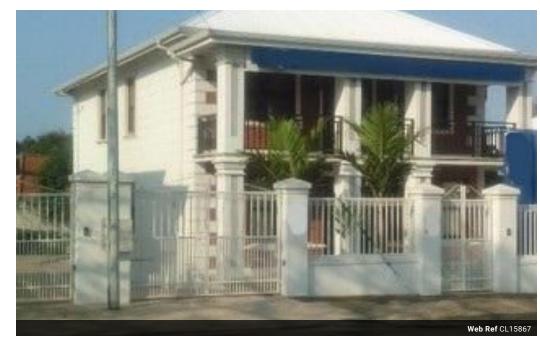

## OFFICE BUILDING FOR SALE IN WINDERMERE

Kopp Commercial is pleased to offer you this immaculate 280 square meter office building for sale in Windemere.

Internal Features: Kitchen, Ablution, Aircons, Boardroom, Laminated floors and carpets, Florissant lighting, burglar guards on windows, Reception area.

External Features: 11 Parking Bays, Cobble paving.

Currently tenanted until 2026.

For more information or to view please contact Lee-Ann Albers. Your area specialist in the northern suburbs.

Looking for Space in and around the Windermere area, contact Kopp Commercial today and let us find your ideal Premises for your commercial requirements. Alternatively should you have premises to let or for sale, contact Kopp Commercial to assist you in finding a suitable TENANT/PURCHASER.

## Features

Title Freehold Zoning Commercial

Exterior Sizes

Open Parking Bays 11 Floor Size 280m²