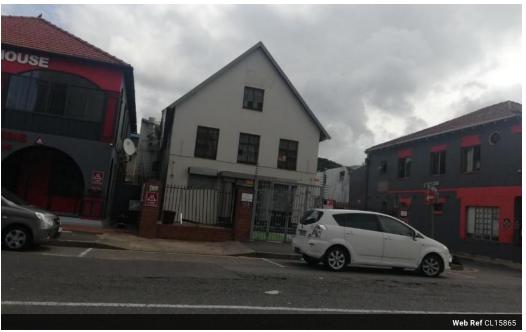

## COMMERCIAL PROPERTY FOR SALE SITUATED IN WINDERMERE

Kopp Commercial is pleased to offer you this property for sale. Erf Size - 297 Sqm Building - 380 Sqm Sale Price -R3.5 million Rates- TBA

This two storey property has huge potential, could be used as a restaurant or medical practitioners suites. Ground floor: - 3 Entertainment areas

## Features

Title Zoning

Commercial

Sizes Floor Size Land Size

380m² 297m<sup>2</sup>

Freehold