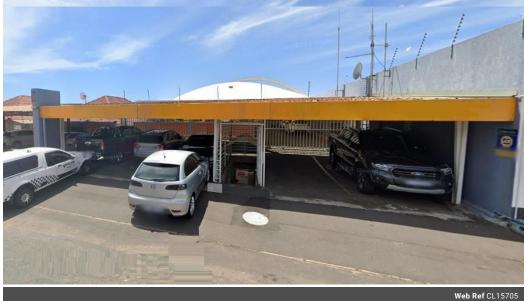

## Commercial Property For Sale in Morningside

Kopp commercial is pleased to offer the following commercial property for sale in Morningside. - Erf Size 454m2

- GLA 990m2 - Large Office Block
- Fully airconditioned
- 6 Undercover parking bays
- 12 Tandem parking bays

- Rates R10 066

For more information or to view please contact Lee-Ann Albers. Your area specialist in the northern suburbs.

Looking for Space in and around the Morningside area, contact Kopp Commercial today and let us find your ideal Premises for your commercial requirements. Alternatively should you have premises to let or for sale, contact Kopp Commercial to assist you in finding a suitable TENANT/PURCHASER.

## Features

Title Zoning

Freehold Commercial

Exterior Covered Parking Bays 6 **Open Parking Bays** 12 Sizes Floor Size Land Size

990m<sup>2</sup> 454m<sup>2</sup>