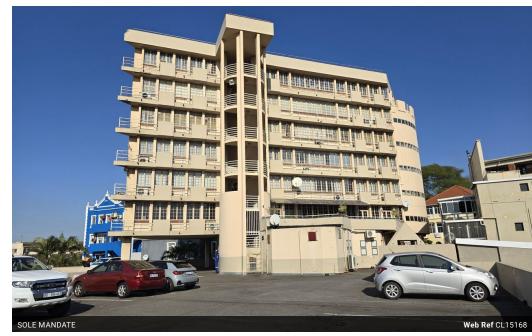

## OFFICE SPACE FOR SALE IN MORNINGSIDE

SOLE MANDATE!!!!

Own your own complete 4th floor in a stunning building located at 512 Windermere Road. This floor is 289 sqm and comes with 9 under cover parking bays and three visitor bays, the parking bays have direct access to the office floor and the bays offer a unique option to go out Goble road or onto Windermere Rd. The building is serviced by a glass lift and the floor has spectacular views of the sea and Kingspark rugby stadium.

The building has 24 hour security and there is an option to purchase two additional floors with the owner locating North. Don't miss out on the opportunity to own three floors of a six storey building, two with a combined rental income of R110 000 per month.