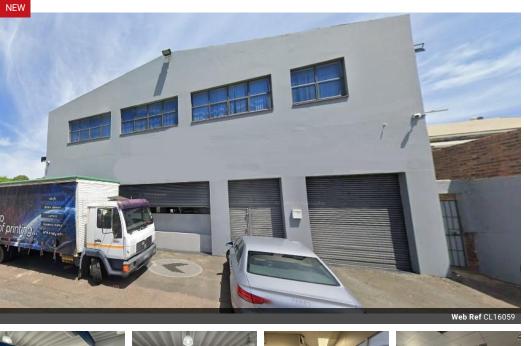

## 859.84m2 Standalone Building For Sale in Windermere

Kopp Commercial is pleased to offer this standalone building for sale in Windermere. - GLA 859.84

- 428.86 Ground Floor

- 430.98 Upper Floor
- Mix of Showroom/Warehouse/Workshop/Office

Freehold

Commercial

Yes

- 5 Parking Bays
- 4 Designated street parking bays
  Occupation April 2025

Rates: R16,685.25

For more information or to view please contact Lee-Ann Albers. Your area specialist in the northern suburbs.

## Features

Title Zoning

Interior Air Conditioning Exterior Open Parking Bays Sizes Floor Size Land Size

860m<sup>2</sup> 860m<sup>2</sup>