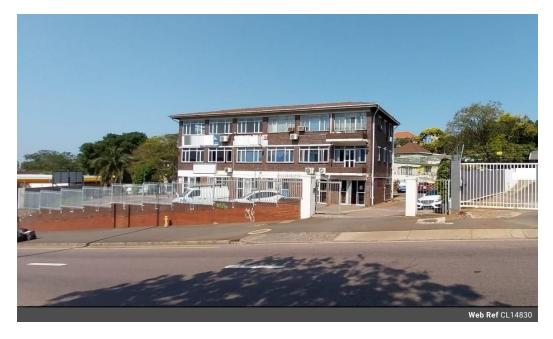

## 2 x Commercial Properties For Sale

Kopp Commercial is pleased to offer you this amazing deal of 2 commercial properties.

First property - 453 square meters

This is a 3 block office building comprising of 8 office units sizing from +/-40sqm. Has a reception room and boardroom.

Second property - 655 square meters

This is a 3-storey office building comprising of 11 office units sizing from 40-75sqm.

- \* Both properties well suited for a variety of businesses.
- \* Both properties fully tenanted.
- \* Both properties highly secured with electric fence & automated gate. \* Great investment opportunity.
- oreat investment opportunity.