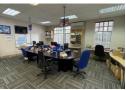

## OFFICE FOR SALE IN ESSENWOOD

Kopp Commercial is pleased to offer these stunning offices for sale in Essenwood. - GLA approximately 400m2 - Erf Size 994m2

- Standalone building
- 2 Outbuildings
- 12 Shaded parking bays
- Two Road Frontages with drive in access from both roads Good exposure for a Corporate Client Close to Argyle Road