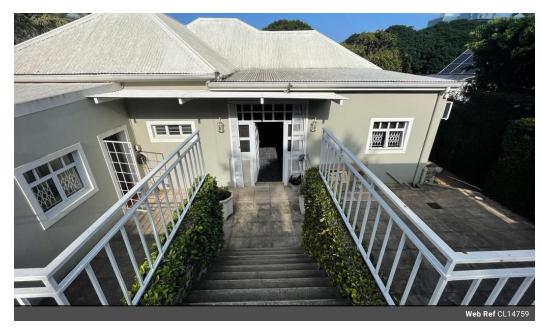

## OFFICE FOR SALE IN ESSENWOOD

Kopp Commercial is pleased to offer these stunning offices for sale in Essenwood. - GLA approximately 400m2 - Erf Size 994m2

- Standalone building
- 2 Outbuildings
- 12 Shaded parking bays
- Two Road Frontages with drive in access from both roads Good exposure for a Corporate Client Close to Argyle Road