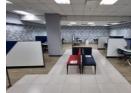

## INVESTMENT PROPERTY FOR SALE IN THE CBD

Kopp commercial is pleased to offer this investment property for sale situated in Durban Central.

GLA 790 square meters Situated on the 11th floor Selling price at R3.3 million excluding VAT Rates R7 180.00 per month Parking is accessible on the rooftop and on the street

## Features

Building Name Zoning Metlife Building Commercial

Sizes

Floor Size

790m²