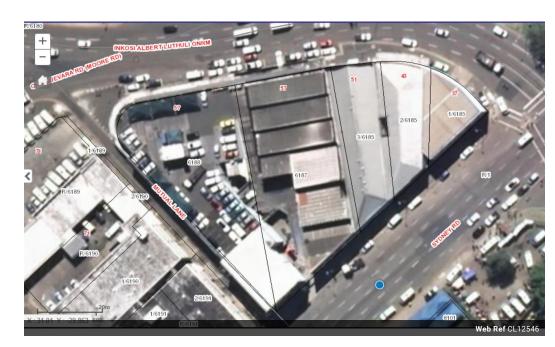

## Warehouse available "For Sale"

Kopp Commercial is pleased to present various warehouse spaces available in Congella.

Selling price R24 000 000.00 Gross Building area 7733 square meter Site Area 4077 square meter Land 4000 square meter Power: 150 Amps Parking: 41 Bays

## Features

Zoning Commercial

| Interior Exterior |     | Exterior          | Sizes |            |         |
|-------------------|-----|-------------------|-------|------------|---------|
| Power 3 Phase     | Yes | Security          | Yes   | Floor Size | 7,733m² |
| Power Amps        | 150 | Open Parking Bays | 41    |            |         |