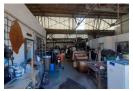

## Great Investment Opportunity

Kopp Commercial is pleased to offer you this great investment opportunity.

GLA 2400 square meters
Multi Tenanted Building
9 Units with an income of +/- R102 200.00 per month.

## Features

**Zoning** Commercial

 Interior
 Exterior
 Sizes

 Power Amps
 150
 Security
 Yes
 Floor Size
 2,400m²