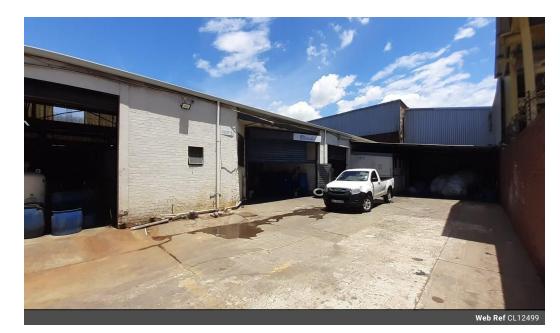

## Great Investment Opportunity

Kopp Commercial is pleased to offer you this great investment opportunity.

GLA 2400 square meters
Multi Tenanted Building
9 Units with an income of +/- R102 200.00 per month.

## Features

**Zoning** Commercial

 Interior
 Exterior
 Sizes

 Power Amps
 150
 Security
 Yes
 Floor Size
 2,400m²