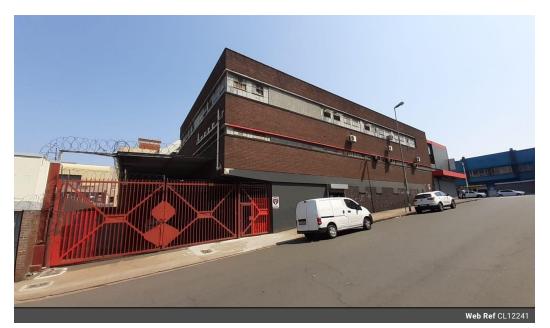

## Building "For Sale" in Congella

Kopp Commercial is pleased to offer this standalone building for sale in Congella.

- GLA 2200 square meter

- Front section is Retail

- First floor is office space

- 2nd floor and back ground section is warehouse
- excellent road frontal exposure
  small yard space that can accommodate container truck access, several roller shutter doors

## Features

Title Zoning Freehold Commercial

Sizes

Floor Size Land Size 2,200m² 835m²