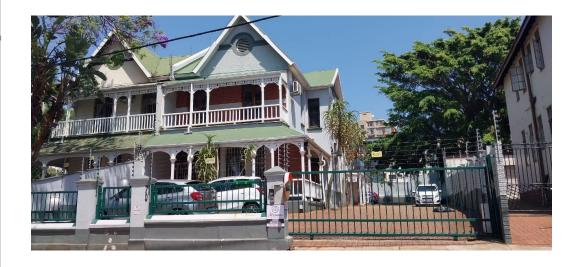

Office Space "For Sale"

Kopp Commercial is pleased to offer you this double storey building converted for office use situated in Bulwer.

- Selling price R2 750 000.00 excluding VAT Rates R8 644.00
- Rental income R35 426.00 excluding VAT
- Zoned business and commercial.
- Ample off street parking entry via auto gate
  Reception on ground level plus various size offices ground and upper level
- Additional office space, storage space and parking at rear of building

## Features

Zoning Commercial

Sizes

Floor Size 350m<sup>2</sup> Land Size 776m<sup>2</sup>