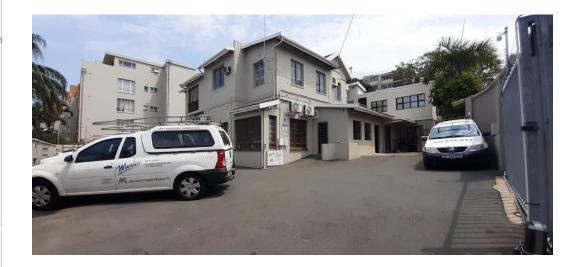

## Commercial Property For Sale

Kopp Commercial is pleased to offer you this commercial property situated in Bulwer, Glenwood.

GLA 568 square meters Sale Price: R 3 900 000.00 excluding VAT Rates: R9 449.43

Solar and backup generator power, on site parking consisting of 12 open and 2 covered parking bays, Spacious offices and storage facilities, Electric fence and CCTV cameras and monitors, branding opportunities visible form main roads, aircon, staff ablution.

## Features

**Zoning** Commercial

 Interior
 Exterior
 Sizes

 Air Conditioning
 Yes
 Security
 Yes
 Floor Size
 568m²

 Covered Parking Bays
 2

 Open Parking Bays
 12