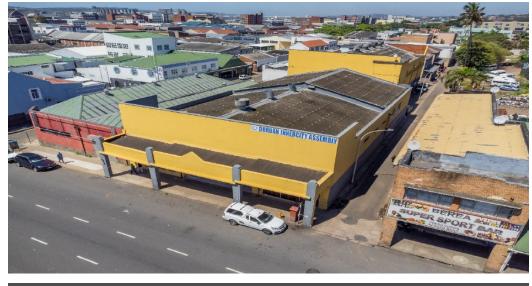

## Building "For Sale" in Bulwer

Kopp Commercial is pleased to offer you this building for sale in Bulwer.

Total GLA 1340 square meters Selling price R5 500 000.00 excluding VAT Rates R14 500.00 per month

- The commercial property consists of 3 sections: 500sqm Retail floor with road frontage (King Dinizulu) Double volume retail floor space, offices, storerooms, ablutions, small upper level Mezzanine for additional room/storage (70sqm)
- First Floor Rented to a church, 400sqm floor space with ablutions, office & storeroom
- Side Street Rented to a scrap metal merchant. High volume roof, roller shutter door, office and ablutions (400sqm)